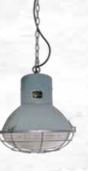

# 06. SPARK WALL LAMP

ミッドセンチュリーを彷彿させるデザインと、ハモ ミッドセンチュリーを彷彿させるデザインと、ハモ サ商品の持ち味であるこだわりの塗装がミックスさ れた多灯シリーズ、使い古されたような GD 塗装が 圧倒的な存在感を感じさせる、ソケットの数が多い ので、W 数を落として明るさを調節しても良い。 もちろんプルスイッチでの点灯調節も可能だ、花火 のように散りばめられたソケットから降り注ぐ光が 空間を華やかにしてくれる。