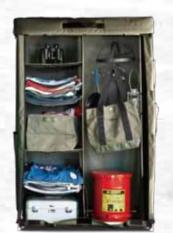

# 01. Glamp Supply

"グラマラス"に、ライフをスタイル。

最近ホットなキーワード、「グラン グという言葉からできた造語だ。 が「Hermosa Glamp Supply (ハモサグランプサプライ)」アウ トドアアイテムの様なデザイン グッズを家で使えるようアレンジ したシリーズ。見た目や組み立て をする行為もグランピングを感じ させる。Glamp supply 第一弾は キャビネット、元々は軍の演習で 使われていたバッグに収納された 持ち運び可能なミリタリーアイテ ムだ。タフな生地やジップ、アル ミのポールもピンテージ感ある仕 様だ。一度組み立てて使いだした ない、だけど組み立てている時間 やディスプレイしている時間は とてもグラマラスだ。

前面は完全に目隠しをできる カバーもついている、急な来客時 も一気に物を詰め込んでカバーを

# Bag in

全てのパーツがバッグの中から出てくる。最初は戸惑うかもしれな いけど、意外と組み立ては簡単だ。外見だけじゃなく組み立ての構 造まで軍用キャビネットを再現した。