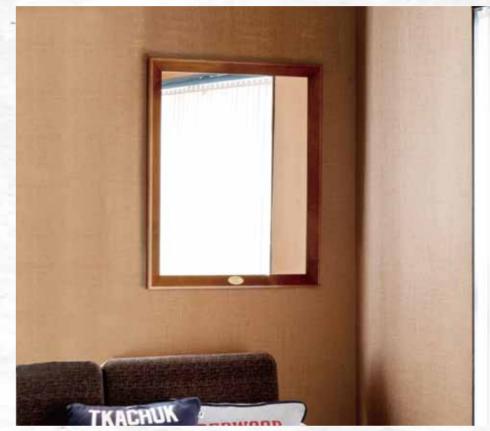

# 03. Wood Furniture

目指したのは アメリカンビンテージ。

考えてみたら家に絶対必要なのにどこ か疎かにしていたかもしれない、朝起 きて出かける前には必ず見るし、言っ てしまえば一日の始まりを確認する てしまえば一日の好まりを確認する ツールだ、そんな大事な物を適当に選 んで良いはずがない、このラブレアミ ラーはピンテージ感たっぷりでかっこ 良い、アメリカ太平洋西海岸地域の代 表的な木材アルダー材を使用したフレームは木部の処理や角に入った詰め 木、真鍮のプレートがアメリカンビン テージを感じさせてくれる。ただの無 垢フレームも良いけど、ハモサらしい カリフォルニアラインの入った パリエーションもある。

¥29,800 KA / BE

8kg W1020 × D510 × H1580

03 LABREA MIRROR

WAL / BL / OL 6kg W605 × H760 × D35(3mm mirror)

02 CRATES & PALLET

¥3,000∼¥9,800 American Pine wood

【正規代理店】

弊社取扱い商品には上図のような焼き印が押してあります。 並行輸入品のご購入に関するトラブルは弊社では対応しかねますので Crates&Pallet製品をご購入の際には十分にご注意下さい。