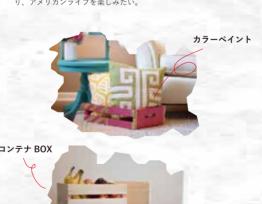

を生み出している。 見た目はただの木の箱だけど、使い 方の自由度、ラフな作りからU.S.A を感じる。最初は白木で、時間が経 つと焼けて良い感じになるのも魅力 だ。自分で色を塗ったりキャスター等 のパーツを付けてみたり、組み合わ せればシェルフやテレビボードにだ ってなる。もちろんそのまま使うのも全然ありだ、遊び心とひらめきがあ った時に楽しめるアイテムとして部屋に置いておきたい。

そのまま使っても良いけど、組み合わせたり自分でカスタムした り、アメリカンライフを楽しみたい。