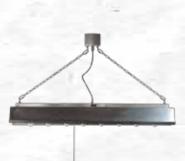

### 01. STUDIO DINER3

Price: ¥24,000 Color: SV Weight: 3.5kg Size: W850×H250×cord600( Material: steel / glass Etc: E17 / 60W×3

## 02. STUDIO DINER4

Price: ¥26,000 Color: SV Weight: 4,2kg Size: W1000 × H350 Material: steel / glass Etc: E17 / 60W × 4

## 03. STUDIO DINER CROSS

Price: ¥28,000 Color: SV Weight: 3,9kg Size: W580×H310 Material: steel / glass Etc: E17 / 60W×4