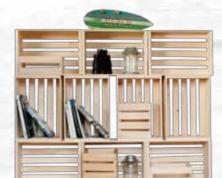

#### 02. Crates&Pallet -made in usa-

USA がこだわった、 USA であることにこだわった。

Crates&Pallet(クレーツアンドパ

レット)はアメリカのHouseworks株式会社の、新しい木箱やアイデアと 創造力を発生させる製品を提供して いる、スピンオフプランドだ。 どこで物を作るかは、何を作るかと 同じくらい大事と考えるこのブランド は、品質とMADE IN U.S.Aこだわり、日々多くのプロジェクトアイデア

を生み出している。 見た目はただの木の箱だけど、使い 方の自由度、ラフな作りからU.S.A を感じる。最初は白木で、時間が経 つと焼けて良い感じになるのも魅力 だ。自分で色を塗ったりキャスター等 のパーツを付けてみたり、組み合わ せればシェルフやテレビボードにだ ってなる。もちろんそのまま使うのも全然ありだ、遊び心とひらめきがあ った時に楽しめるアイテムとして部屋に置いておきたい。

そのまま使っても良いけど、組み合わせたり自分でカスタムした り、アメリカンライフを楽しみたい。

¥29,800 KA / BE

8kg W1020 × D510 × H1580

03 LABREA MIRROR

WAL / BL / OL 6kg W605 × H760 × D35(3mm mirror)

02 CRATES & PALLET

¥3,000∼¥9,800 American Pine wood

【正規代理店】

弊社取扱い商品には上図のような焼き印が押してあります。 並行輸入品のご購入に関するトラブルは弊社では対応しかねますので Crates&Pallet製品をご購入の際には十分にご注意下さい。