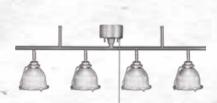

## 02. STUDIO DINER4

Price: ¥26,000 Color: SV Weight: 4,2kg Size: W1000 × H350 Material: steel / glass Etc: E17 / 60W × 4

### **NEW DINER**

人気プロダクト、ダイナーの NEW バージョンが登 場。木部パーツをスチールパイプに変更しインダストリアルイメージがアップした、ガラスシェードの 可動仕様はそのままに、プルスイッチ操作で全灯、 2灯、消灯と調節可能。