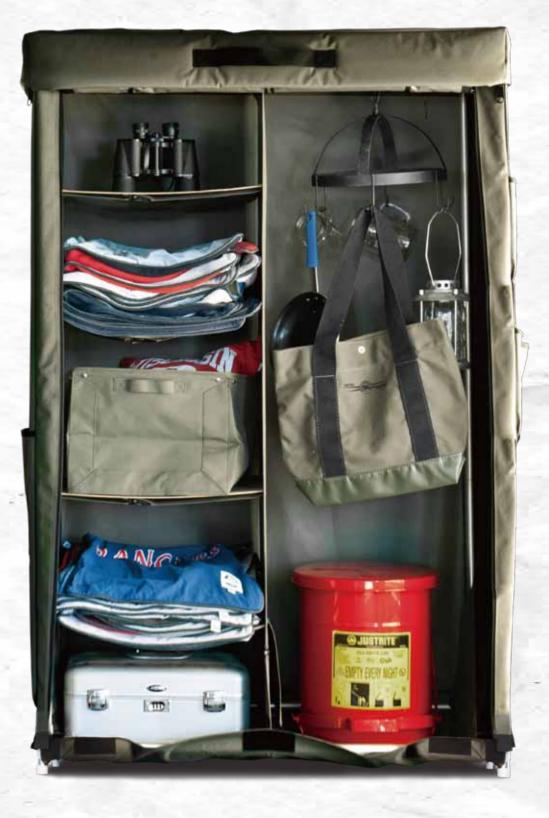

# 01. Glamp Supply

"グラマラス"に、ライフをスタイル。

最近ホットなキーワード、「グラン グという言葉からできた造語だ。 が「Hermosa Glamp Supply (ハモサグランプサプライ)」アウ トドアアイテムの様なデザイン グッズを家で使えるようアレンジ したシリーズ。見た目や組み立て をする行為もグランピングを感じ させる。Glamp supply 第一弾は キャビネット、元々は軍の演習で 使われていたバッグに収納された 持ち運び可能なミリタリーアイテ ムだ。タフな生地やジップ、アル ミのポールもピンテージ感ある仕 様だ。一度組み立てて使いだした ない、だけど組み立てている時間 やディスプレイしている時間は とてもグラマラスだ。

前面は完全に目隠しをできる カバーもついている、急な来客時 も一気に物を詰め込んでカバーを

# Bag in

全てのパーツがバッグの中から出てくる。最初は戸惑うかもしれな いけど、意外と組み立ては簡単だ。外見だけじゃなく組み立ての構 造まで軍用キャビネットを再現した。