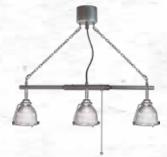

### 01. STUDIO DINER3

Price: ¥24,000 Color: SV Weight: 3.5kg Size: W850×H250×cord600( Material: steel / glass Etc: E17 / 60W×3

### **NEW DINER**

人気プロダクト、ダイナーの NEW バージョンが登 場。木部パーツをスチールパイプに変更しインダストリアルイメージがアップした、ガラスシェードの 可動仕様はそのままに、プルスイッチ操作で全灯、 2灯、消灯と調節可能。