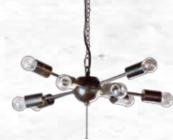

### 04, SPARK S LAMP

Price: ¥27,000 Color: GD Weight: 1.53kg Size: W460 × H236(mm Material: Steel Etc: E17 / 40W × 8

# 06. SPARK WALL LAMP

ミッドセンチュリーを彷彿させるデザインと、ハモ ミッドセンチュリーを彷彿させるデザインと、ハモ サ商品の持ち味であるこだわりの塗装がミックスさ れた多灯シリーズ、使い古されたような GD 塗装が 圧倒的な存在感を感じさせる、ソケットの数が多い ので、W 数を落として明るさを調節しても良い。 もちろんプルスイッチでの点灯調節も可能だ、花火 のように散りばめられたソケットから降り注ぐ光が 空間を華やかにしてくれる。