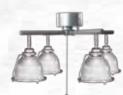

## 03. STUDIO DINER CROSS

Price: ¥28,000 Color: SV Weight: 3,9kg Size: W580×H310 Material: steel / glass Etc: E17 / 60W×4

### **NEW DINER**

人気プロダクト、ダイナーの NEW バージョンが登 場。木部パーツをスチールパイプに変更しインダストリアルイメージがアップした、ガラスシェードの 可動仕様はそのままに、プルスイッチ操作で全灯、 2灯、消灯と調節可能。