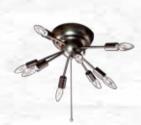

### 04, SPARK S LAMP

Price: ¥27,000 Color: GD Weight: 1.53kg Size: W460 × H236(mm Material: Steel Etc: E17 / 40W × 8

## 05. SPARK M LAMP

Weight: 2.65kg Size: W501×H158(mm Material : Steel Etc : E17 / 40W × 9

Price: ¥14,800 Color: GD Weight: 0.94kg Size: W340×H100 Material: Steel Etc: E17 / 20W×5

# 06. SPARK WALL LAMP

ミッドセンチュリーを彷彿させるデザインと、ハモ ミッドセンチュリーを彷彿させるデザインと、ハモ サ商品の持ち味であるこだわりの塗装がミックスさ れた多灯シリーズ、使い古されたような GD 塗装が 圧倒的な存在感を感じさせる、ソケットの数が多い ので、W 数を落として明るさを調節しても良い。 もちろんプルスイッチでの点灯調節も可能だ、花火 のように散りばめられたソケットから降り注ぐ光が 空間を華やかにしてくれる。