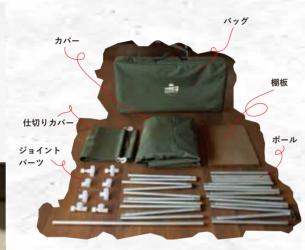

# 01. Glamp Supply

"グラマラス"に、ライフをスタイル。

最近ホットなキーワード、「グラン グという言葉からできた造語だ。 が「Hermosa Glamp Supply (ハモサグランプサプライ)」アウ トドアアイテムの様なデザイン グッズを家で使えるようアレンジ したシリーズ。見た目や組み立て をする行為もグランピングを感じ させる。Glamp supply 第一弾は キャビネット、元々は軍の演習で 使われていたバッグに収納された 持ち運び可能なミリタリーアイテ ムだ。タフな生地やジップ、アル ミのポールもピンテージ感ある仕 様だ。一度組み立てて使いだした ない、だけど組み立てている時間 やディスプレイしている時間は とてもグラマラスだ。

前面は完全に目隠しをできる カバーもついている、急な来客時 も一気に物を詰め込んでカバーを

# Bag in

全てのパーツがバッグの中から出てくる。最初は戸惑うかもしれな いけど、意外と組み立ては簡単だ。外見だけじゃなく組み立ての構 造まで軍用キャビネットを再現した。